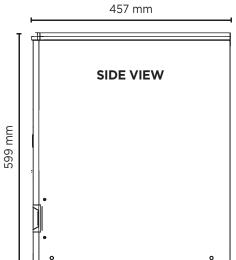

## **Ice Dimensions**

| SPECIFICATIONS                                                                           |             |                          |                                                          | DIMENSIONS |          |
|------------------------------------------------------------------------------------------|-------------|--------------------------|----------------------------------------------------------|------------|----------|
| Model                                                                                    | IM0032HC-NR | Frequency                | 50Hz                                                     |            | External |
| Part Number                                                                              | 3935192     | Power Supply             | Single Phase                                             |            | (mm)     |
| Unit Weight                                                                              | 28kg        | Plug Supplied            | 1 x 10A                                                  | Width      | 334      |
| Packaged Weight                                                                          | 33kg        | Plug Location            | Rear, bottom left                                        | Depth      | 457      |
| Ambient Temperature                                                                      | 43°C        | Water Consumption        | 3.8L/h                                                   | Height     | 599      |
| <b>Energy Consumption</b>                                                                | 5.95kWh/24h | Maximum Daily Production | 32kg/24h                                                 |            |          |
| Refrigeration Capacity                                                                   | 250W        | Ice Type                 | Hollow Cube                                              |            | Packaged |
| Refrigerant                                                                              | R290        | Storage Bin Capacity     | 6kg                                                      |            | (mm)     |
| Current                                                                                  | 1.4A        | Warranty                 | 5 Years Bromic Extra Care Warranty<br>- Parts and Labour | Width      | 400      |
| Electrical Voltage                                                                       | 230V        |                          |                                                          | Depth      | 530      |
| External height excludes legs<br>Production is based on kg/24hr at 10°C air & 10°C water |             |                          |                                                          | Height     | 690      |