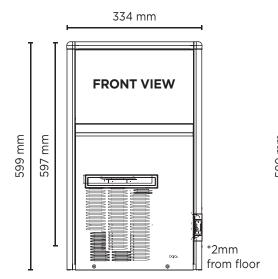

## **Ice Dimensions**

| SPECIFICATIONS                                                                           |             |                          |                                                          | DIMENSIONS |          |
|------------------------------------------------------------------------------------------|-------------|--------------------------|----------------------------------------------------------|------------|----------|
| Model                                                                                    | IM0032HC-NR | Frequency                | 50Hz                                                     |            | External |
| Part Number                                                                              | 3935192     | Power Supply             | Single Phase                                             |            | (mm)     |
| Unit Weight                                                                              | 28kg        | Plug Supplied            | 1 x 10A                                                  | Width      | 334      |
| Packaged Weight                                                                          | 33kg        | Plug Location            | Rear, bottom left                                        | Depth      | 457      |
| Ambient Temperature                                                                      | 43°C        | Water Consumption        | 3.8L/h                                                   | Height     | 599      |
| <b>Energy Consumption</b>                                                                | 5.95kWh/24h | Maximum Daily Production | 32kg/24h                                                 |            |          |
| Refrigeration Capacity                                                                   | 250W        | Ice Type                 | Hollow Cube                                              |            | Packaged |
| Refrigerant                                                                              | R290        | Storage Bin Capacity     | 6kg                                                      |            | (mm)     |
| Current                                                                                  | 1.4A        | Warranty                 | 5 Years Bromic Extra Care Warranty<br>- Parts and Labour | Width      | 400      |
| Electrical Voltage                                                                       | 230V        |                          |                                                          | Depth      | 530      |
| External height excludes legs<br>Production is based on kg/24hr at 10°C air & 10°C water |             |                          |                                                          | Height     | 690      |