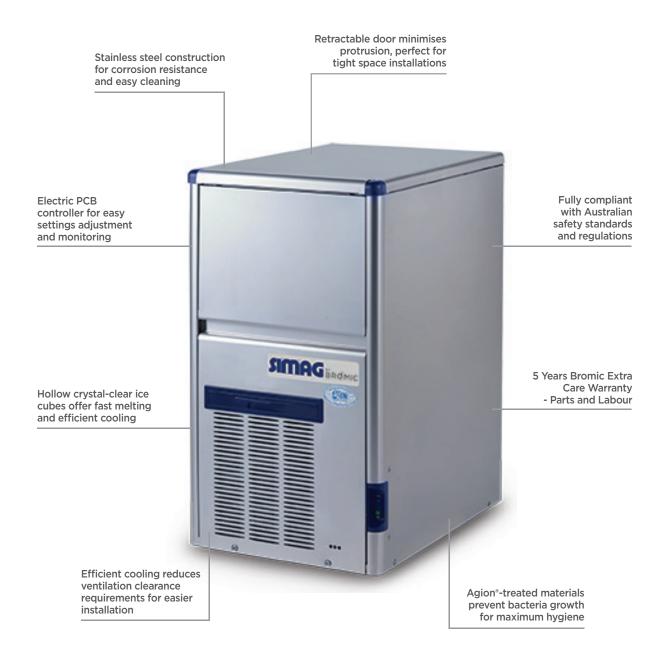

## **Ice Dimensions**

| SPECIFICATIONS                                                                           |             |                          |                                                          | DIMENSIONS |          |
|------------------------------------------------------------------------------------------|-------------|--------------------------|----------------------------------------------------------|------------|----------|
| Model                                                                                    | IM0032HC-NR | Frequency                | 50Hz                                                     |            | External |
| Part Number                                                                              | 3935192     | Power Supply             | Single Phase                                             |            | (mm)     |
| Unit Weight                                                                              | 28kg        | Plug Supplied            | 1 x 10A                                                  | Width      | 334      |
| Packaged Weight                                                                          | 33kg        | Plug Location            | Rear, bottom left                                        | Depth      | 457      |
| Ambient Temperature                                                                      | 43°C        | Water Consumption        | 3.8L/h                                                   | Height     | 599      |
| <b>Energy Consumption</b>                                                                | 5.95kWh/24h | Maximum Daily Production | 32kg/24h                                                 |            |          |
| Refrigeration Capacity                                                                   | 250W        | Ice Type                 | Hollow Cube                                              |            | Packaged |
| Refrigerant                                                                              | R290        | Storage Bin Capacity     | 6kg                                                      |            | (mm)     |
| Current                                                                                  | 1.4A        | Warranty                 | 5 Years Bromic Extra Care Warranty<br>- Parts and Labour | Width      | 400      |
| Electrical Voltage                                                                       | 230V        |                          |                                                          | Depth      | 530      |
| External height excludes legs<br>Production is based on kg/24hr at 10°C air & 10°C water |             |                          |                                                          | Height     | 690      |