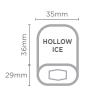

## **Ice Dimensions**

| SPECIFICATIONS                                                                           |             |                          |                                                          | DIMENSIONS |          |
|------------------------------------------------------------------------------------------|-------------|--------------------------|----------------------------------------------------------|------------|----------|
| Model                                                                                    | IM0032HC-NR | Frequency                | 50Hz                                                     |            | External |
| Part Number                                                                              | 3935192     | Power Supply             | Single Phase                                             |            | (mm)     |
| Unit Weight                                                                              | 28kg        | Plug Supplied            | 1 x 10A                                                  | Width      | 334      |
| Packaged Weight                                                                          | 33kg        | Plug Location            | Rear, bottom left                                        | Depth      | 457      |
| Ambient Temperature                                                                      | 43°C        | Water Consumption        | 3.8L/h                                                   | Height     | 599      |
| <b>Energy Consumption</b>                                                                | 5.95kWh/24h | Maximum Daily Production | 32kg/24h                                                 |            |          |
| Refrigeration Capacity                                                                   | 250W        | Ice Type                 | Hollow Cube                                              |            | Packaged |
| Refrigerant                                                                              | R290        | Storage Bin Capacity     | 6kg                                                      |            | (mm)     |
| Current                                                                                  | 1.4A        | Warranty                 | 5 Years Bromic Extra Care Warranty<br>- Parts and Labour | Width      | 400      |
| Electrical Voltage                                                                       | 230V        |                          |                                                          | Depth      | 530      |
| External height excludes legs<br>Production is based on kg/24hr at 10°C air & 10°C water |             |                          |                                                          | Height     | 690      |