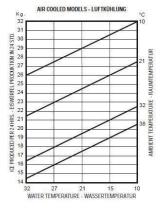

## **Ice Dimensions**

| SPECIFICATIONS                                                                           |             |                          |                                                          | DIMENSIONS |          |
|------------------------------------------------------------------------------------------|-------------|--------------------------|----------------------------------------------------------|------------|----------|
| Model                                                                                    | IM0032HC-NR | Frequency                | 50Hz                                                     |            | External |
| Part Number                                                                              | 3935192     | Power Supply             | Single Phase                                             |            | (mm)     |
| Unit Weight                                                                              | 28kg        | Plug Supplied            | 1 x 10A                                                  | Width      | 334      |
| Packaged Weight                                                                          | 33kg        | Plug Location            | Rear, bottom left                                        | Depth      | 457      |
| Ambient Temperature                                                                      | 43°C        | Water Consumption        | 3.8L/h                                                   | Height     | 599      |
| <b>Energy Consumption</b>                                                                | 5.95kWh/24h | Maximum Daily Production | 32kg/24h                                                 |            |          |
| Refrigeration Capacity                                                                   | 250W        | Ice Type                 | Hollow Cube                                              |            | Packaged |
| Refrigerant                                                                              | R290        | Storage Bin Capacity     | 6kg                                                      |            | (mm)     |
| Current                                                                                  | 1.4A        | Warranty                 | 5 Years Bromic Extra Care Warranty<br>- Parts and Labour | Width      | 400      |
| Electrical Voltage                                                                       | 230V        |                          |                                                          | Depth      | 530      |
| External height excludes legs<br>Production is based on kg/24hr at 10°C air & 10°C water |             |                          |                                                          | Height     | 690      |