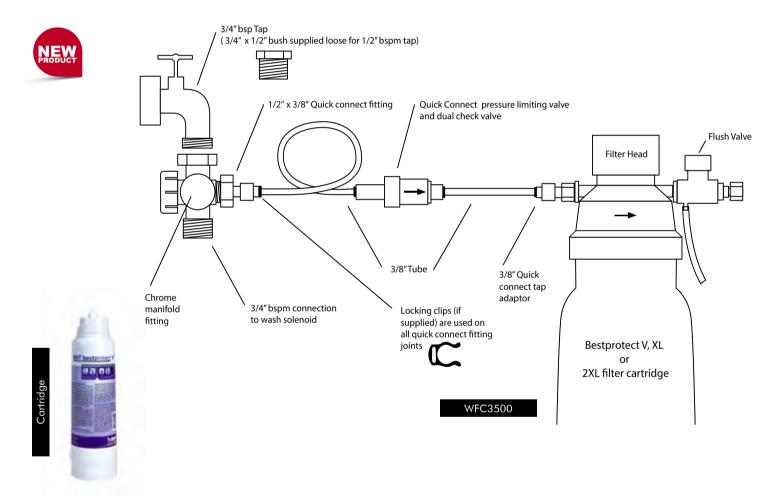

| Code                  | Description                                                                                                                                                                          | Capacity (L at 120ppm) |
|-----------------------|--------------------------------------------------------------------------------------------------------------------------------------------------------------------------------------|------------------------|
| WFC3500               | Filter Starter Kit includes:<br>Water filter – 3500L, Connection, Filter head – One head fits all cartridges,<br>Water pressure limiting valve, Flush valve – Fits on outlet of head | 3,500                  |
| Replacement Cartridge |                                                                                                                                                                                      |                        |
| FS23N00A00            | Bestprotect V                                                                                                                                                                        | 2,500                  |
| FS24N00A00            | Bestprotect M                                                                                                                                                                        | 3,500                  |
| FS28N00A00            | Bestprotect XL                                                                                                                                                                       | 6,000                  |
| F\$30N00A00           | Bestprotect 2XL                                                                                                                                                                      | 8,750                  |