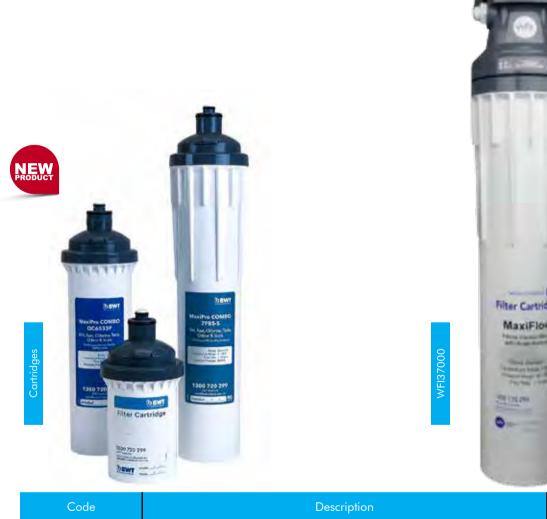

## ICE MAKER WATER FILTERS

BWT MaxiFlow systems have been designed for high flow rate residential and commercial applications – including drinking water systems, coolers, coffee and ice makers. The systems feature quick change sanitary cartridge technology ensuring easy cartridge change-out and eliminating handling of contaminated cartridges. Models are available to reduce sediment, chlorine, taste/odour, scale formation and also remove parasitic cysts such as giardia and cryptosporidium. A range of sizes and filter head assemblies are available for all applications. The Combo cartridge fits MaxiFlow and Everpure QL1 heads. Multi cartridge systems are available for larger equipment and whole of kitchen applications.

WaterMark and NSF certification

Assurance of quality product

• High flow rates and capacity. Range of sizes and media to suit all applications

| Code                  | Description                                                                                                                                                    | Capacity |
|-----------------------|----------------------------------------------------------------------------------------------------------------------------------------------------------------|----------|
| WFI37000              | Underbench Filter Starter Kit includes:<br>Water filter QC3533P, Connection, Filter head – One head fits all cartridges,<br>Fits on outlet of the head section | 37,000L  |
| Replacement Cartridge |                                                                                                                                                                |          |
| QC3533P               | MaxiFlow filter                                                                                                                                                | 37,000L  |
| QC3536P               | MaxiFlow filter                                                                                                                                                | 57,000L  |