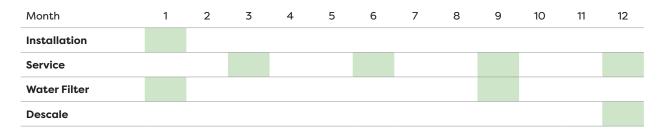

## SCHEDULED SERVICES

- Filter changes subject to quality of town water
- Services by qualified coffee technician
- Services frequencies subject to coffee consumption