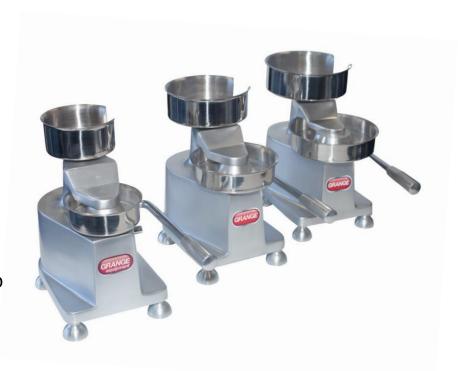

## Australia's Quality Commercial Manual Patty Maker

The GRANGE patty maker is essential for busy catering or fastfood retail outlets that require a consistent patty. Fast and simple to use, with a patty separator dish for storage on top of the unit.

- •All stainless-steel construction
- Solid handle construction
- •Choose between 100mm, 130mm & 150mm
- 1000 separators included.
- Patty thickness up to 16mm.

## **Specifications**

 Model
 GRF100/130
 Model
 GRF150

 Dimensions mm
 (LxDxH) 235 x 230 x 275
 Dimensions mm
 (LxDxH) 235 x 230 x 275

 Patty Size
 100/130mm W x 16mm Max
 Patty Size
 150mm W x 16mm Max