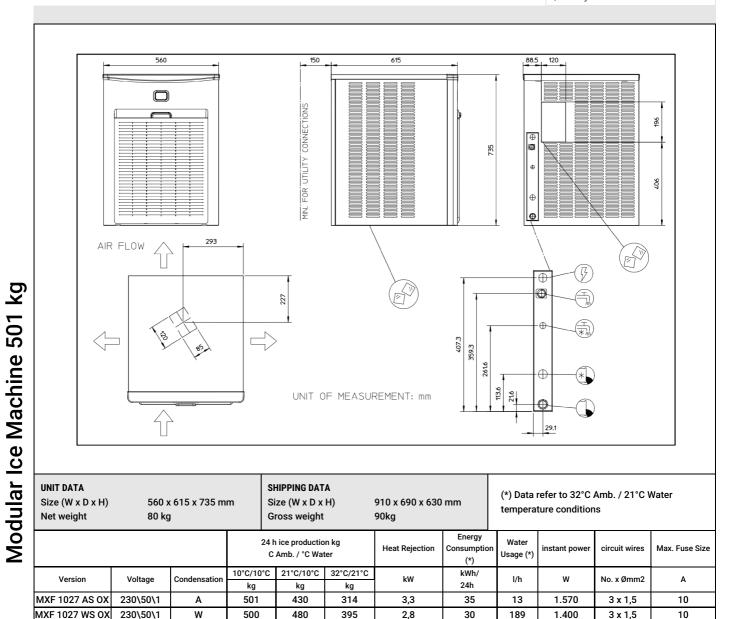

Modular Ice Machine 501 kg

April 2025

## MXF 1027 XSafe EcoX Modular Ice Machine 501 kg

Item

Project

Quantity