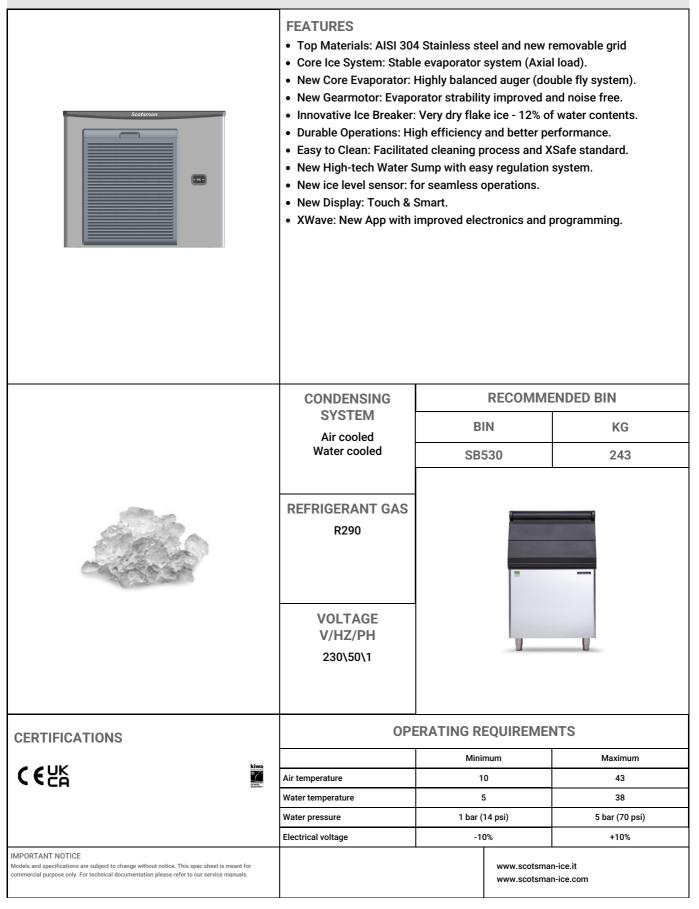

## MXF 1237 <sub>XSafe Eco</sub> Modular Ice Machine 550 kg

... Jystell

Item Project

Quantity

April 2025

Modular Ice Machine 550 kg

## MXF 1237 XSafe Ecox Modular Ice Machine 550 kg

Item

Project

Quantity

| UNIT DATA   Size (W x D x H) 765 x 615 x 650 mm   Net weight 85 kg |                                             |              |           | HIPPING DAT<br>ize (W x D x<br>ross weight | H)                           | 830 x 690 x 830 mm<br>97kg |               | (*) Data refer to 32°C Amb. / 21°C Water temperature conditions |                |            |    |
|--------------------------------------------------------------------|---------------------------------------------|--------------|-----------|--------------------------------------------|------------------------------|----------------------------|---------------|-----------------------------------------------------------------|----------------|------------|----|
|                                                                    | 24 h ice production kg<br>C Amb. / °C Water |              |           | Heat Rejection                             | Energy<br>Consumption<br>(*) | Water<br>Usage (*)         | instant power | circuit wires                                                   | Max. Fuse Size |            |    |
| Version                                                            | Voltage                                     | Condensation | 10°C/10°C | 21°C/10°C                                  | 32°C/21°C                    | kW                         | kWh/          | l/h                                                             | w              | No. x Ømm2 | А  |
|                                                                    |                                             |              | kg        | kg                                         | kg                           |                            | 24h           |                                                                 |                |            |    |
| MXF 1237 AS OX                                                     | 230\50\1                                    | Α            | 550       | 480                                        | 360                          | 4,3                        | 45            | 16                                                              | 2.050          | 3 x 2,5    | 16 |
| MXF 1237 WS OX                                                     | 230\50\1                                    | W            | 550       | 520                                        | 450                          | 3,8                        | 37            | 157                                                             | 1.560          | 3 x 1,5    | 16 |