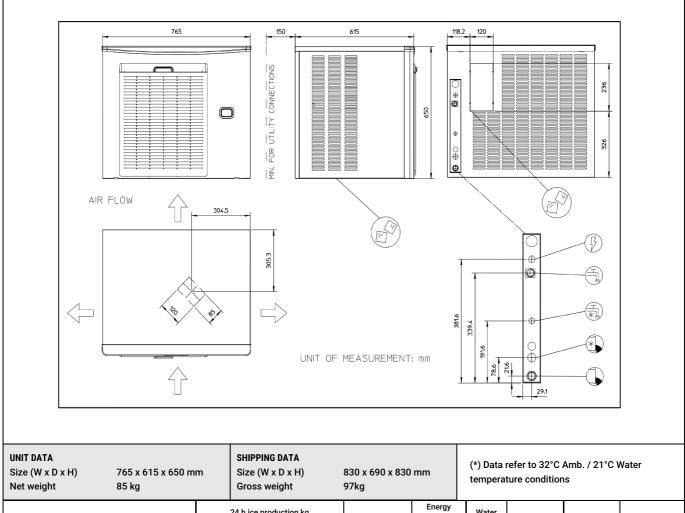

## MXF 1237 XSafe Ecox Modular Ice Machine 550 kg

Item

Project

Quantity

| UNIT DATA   Size (W x D x H) 765 x 615 x 650 mm   Net weight 85 kg |                                             |              |           | HIPPING DAT<br>ize (W x D x<br>ross weight | H)                           | 830 x 690 x 830 mm<br>97kg |               | (*) Data refer to 32°C Amb. / 21°C Water temperature conditions |                |            |    |
|--------------------------------------------------------------------|---------------------------------------------|--------------|-----------|--------------------------------------------|------------------------------|----------------------------|---------------|-----------------------------------------------------------------|----------------|------------|----|
|                                                                    | 24 h ice production kg<br>C Amb. / °C Water |              |           | Heat Rejection                             | Energy<br>Consumption<br>(*) | Water<br>Usage (*)         | instant power | circuit wires                                                   | Max. Fuse Size |            |    |
| Version                                                            | Voltage                                     | Condensation | 10°C/10°C | 21°C/10°C                                  | 32°C/21°C                    | kW                         | kWh/          | l/h                                                             | w              | No. x Ømm2 | А  |
|                                                                    |                                             |              | kg        | kg                                         | kg                           |                            | 24h           |                                                                 |                |            |    |
| MXF 1237 AS OX                                                     | 230\50\1                                    | Α            | 550       | 480                                        | 360                          | 4,3                        | 45            | 16                                                              | 2.050          | 3 x 2,5    | 16 |
| MXF 1237 WS OX                                                     | 230\50\1                                    | W            | 550       | 520                                        | 450                          | 3,8                        | 37            | 157                                                             | 1.560          | 3 x 1,5    | 16 |