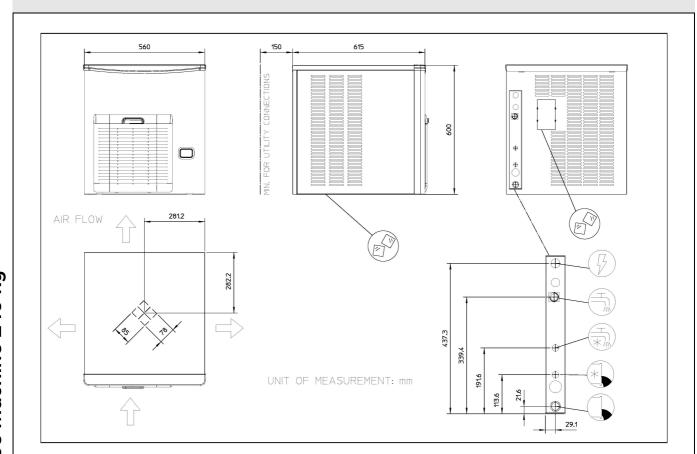

# MXF 427 XSafe EcoX Modular Ice Machine 240 kg

Item Project Quantity

| UNIT DATA Size (W x D x H) 560 x 615 x 600 mm Net weight 57 kg |          |              | m S       | ,                                          |           | 820 x 670 x 630 mm<br>66kg |                              | (*) Data refer to 32°C Amb. / 21°C Water<br>temperature conditions |               |               |                |
|----------------------------------------------------------------|----------|--------------|-----------|--------------------------------------------|-----------|----------------------------|------------------------------|--------------------------------------------------------------------|---------------|---------------|----------------|
|                                                                |          |              |           | 4 h ice production kg<br>C Amb. / °C Water |           | Heat Rejection             | Energy<br>Consumption<br>(*) | Water<br>Usage (*)                                                 | instant power | circuit wires | Max. Fuse Size |
| Version                                                        | Voltage  | Condensation | 10°C/10°C | 21°C/10°C                                  | 32°C/21°C | kW                         | kWh/<br>24h                  | l/h                                                                | w             | No. x Ømm2    | Α              |
| MYE 427 WS OY                                                  | 230\50\1 | w            | kg<br>240 | 230                                        | 200       | 1.6                        | 15                           | 173                                                                | 630           | 3 v 1 5       | 10             |