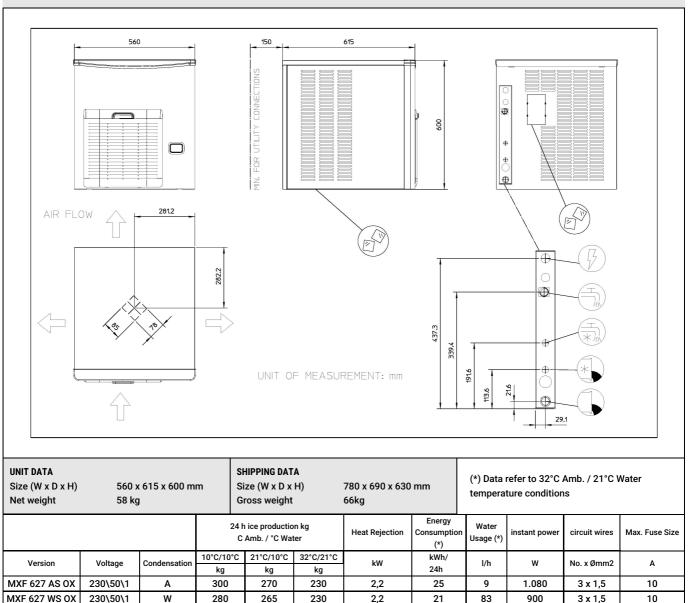

## MXF 627 <sub>XSafe Eco</sub> Modular Ice Machine 300 kg

Modular Ice Machine 300 kg

April 2025

Item

Project

Quantity

| Scotsman                                                                                                                                                                                  | <ul> <li>FEATURES</li> <li>1 Top Materials: AISI 304 Stainless steel and new removable grid</li> <li>Core Ice System: Stable evaporator system (Axial load).</li> <li>New Core Evaporator: Highly balanced auger (double fly system).</li> <li>New Gearmotor: Evaporator strability improved and noise free.</li> <li>Innovative Ice Breaker: Very dry flake ice - 12% of water contents.</li> <li>Durable Operations: High efficiency and better performance.</li> <li>Easy to Clean: Facilitated cleaning process and XSafe standard.</li> <li>New High-tech Water Sump with easy regulation system.</li> <li>New ice level sensor: for seamless operations.</li> <li>New Display: Touch &amp; Smart.</li> <li>XWave: New App with improved electronics and programming.</li> </ul> |                                             |                 |
|-------------------------------------------------------------------------------------------------------------------------------------------------------------------------------------------|---------------------------------------------------------------------------------------------------------------------------------------------------------------------------------------------------------------------------------------------------------------------------------------------------------------------------------------------------------------------------------------------------------------------------------------------------------------------------------------------------------------------------------------------------------------------------------------------------------------------------------------------------------------------------------------------------------------------------------------------------------------------------------------|---------------------------------------------|-----------------|
|                                                                                                                                                                                           | CONDENSING                                                                                                                                                                                                                                                                                                                                                                                                                                                                                                                                                                                                                                                                                                                                                                            | RECOMMENDED BIN                             |                 |
|                                                                                                                                                                                           | SYSTEM<br>Air cooled<br>Water cooled                                                                                                                                                                                                                                                                                                                                                                                                                                                                                                                                                                                                                                                                                                                                                  | BIN                                         | KG              |
|                                                                                                                                                                                           |                                                                                                                                                                                                                                                                                                                                                                                                                                                                                                                                                                                                                                                                                                                                                                                       | SB322                                       | 168             |
|                                                                                                                                                                                           | REFRIGERANT GAS<br>R290<br>VOLTAGE<br>V/HZ/PH<br>220)50)1                                                                                                                                                                                                                                                                                                                                                                                                                                                                                                                                                                                                                                                                                                                             |                                             |                 |
| CERTIFICATIONS                                                                                                                                                                            | 230\50\1<br>OPE                                                                                                                                                                                                                                                                                                                                                                                                                                                                                                                                                                                                                                                                                                                                                                       |                                             |                 |
|                                                                                                                                                                                           |                                                                                                                                                                                                                                                                                                                                                                                                                                                                                                                                                                                                                                                                                                                                                                                       | Minimum                                     | Maximum         |
| C€₽₽ ₩ [Ħ[                                                                                                                                                                                | Air temperature                                                                                                                                                                                                                                                                                                                                                                                                                                                                                                                                                                                                                                                                                                                                                                       | 10                                          | 43              |
|                                                                                                                                                                                           | Water temperature                                                                                                                                                                                                                                                                                                                                                                                                                                                                                                                                                                                                                                                                                                                                                                     | 5                                           | 38<br>(70 ===i) |
|                                                                                                                                                                                           | Water pressure                                                                                                                                                                                                                                                                                                                                                                                                                                                                                                                                                                                                                                                                                                                                                                        | 1 bar (14 psi)                              | 5 bar (70 psi)  |
| MPORTANT NOTICE                                                                                                                                                                           | Electrical voltage                                                                                                                                                                                                                                                                                                                                                                                                                                                                                                                                                                                                                                                                                                                                                                    | -10%                                        | +10%            |
| Models and specifications are subject to change without notice. This spec sheet is meant for<br>commercial purpose only. For technical documentation please refer to our service manuals. |                                                                                                                                                                                                                                                                                                                                                                                                                                                                                                                                                                                                                                                                                                                                                                                       | www.scotsman-ice.it<br>www.scotsman-ice.com |                 |