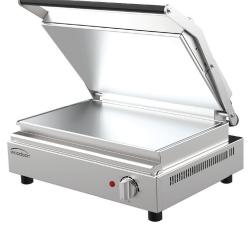

## **Product Information:**

- Temperature regulation via thermostat (50°C 250°C)
- Spring balanced upper plate limits crushing of product
- 12mm smooth aluminium plates (also available in 12mm aluminium ribbed top plate)
- Robust stainless steel construction
- Easy clean design with fully enclosed lifting assembly
- Removable grease tray to front

## Specifications

| Model                   |
|-------------------------|
| W x D x H (mm)          |
| Cooking Area W x D (mm) |
| Capacity                |
| Weight                  |

**W.CT8 / W.CT8.R** 495 x 475 x 230 353 x 278 6-8 Slices 25kg