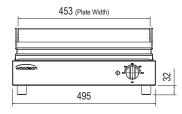

## Specifications

| Model                   |
|-------------------------|
| W x D x H (mm)          |
| Cooking Area W x D (mm) |
| Capacity                |
| Weight                  |

**W.CT8 / W.CT8.R** 495 x 475 x 230 353 x 278 6-8 Slices 25kg