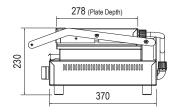

## Specifications

| Model                   |
|-------------------------|
| W x D x H (mm)          |
| Cooking Area W x D (mm) |
| Capacity                |
| Weight                  |

**W.CT8 / W.CT8.R** 495 x 475 x 230 353 x 278 6-8 Slices 25kg