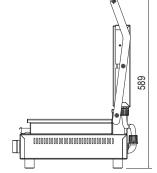

## Specifications

| Model                   |
|-------------------------|
| W x D x H (mm)          |
| Cooking Area W x D (mm) |
| Capacity                |
| Weight                  |

**W.CT8 / W.CT8.R** 495 x 475 x 230 353 x 278 6-8 Slices 25kg