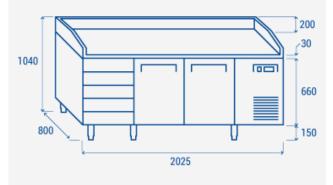

#### **TECHNICAL SPECIFICATIONS**

| Capacity                       | 430 L         |
|--------------------------------|---------------|
| Temperature                    | +2° ~ +8°C    |
| Consumption                    | 2.08 kWh/24h  |
| Rated Power                    | 300 W         |
| Noise level                    | 42 dB(A)      |
| Net Weight                     | 309 Kg        |
| Gross Weight                   | 363 Kg        |
| External Dimensions (WxDxH mm) | 2025x800x1040 |
| Internal Dimensions (WxDxH mm) | 1080x685x585  |

### **PRODUCT DIMENSIONS**