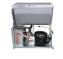

## **GENERAL FEATURES**

- Stainless Steel exterior and interior
- · Ventilated Cooling with cassette system
- Automatic compressor cycle defrost
- Foaming Agent Cyclopentane (60mm per side)
- Evaporator with anti-corrosion treatment
- Digital Thermostat
- Removable Gasket
- Door with self closing mechanism (not reversible)
- Adjustable shelves 600x400mm
- Granite top with 200mm high splash back
- Suitable for VRX refrigerated ingredient unit
- Set of ambient, non-refrigerated drawers with teloscopic guides