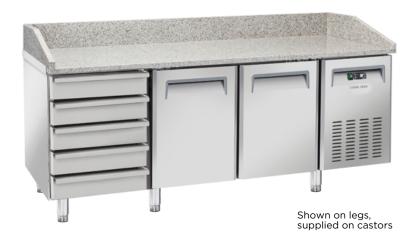

# Marble Top Pizza Bar Fridge

## **GENERAL FEATURES**

- Stainless Steel exterior and interior
- · Ventilated Cooling with cassette system
- Automatic compressor cycle defrost
- Foaming Agent Cyclopentane (60mm per side)
- Evaporator with anti-corrosion treatment
- Digital Thermostat
- Removable Gasket
- Door with self closing mechanism (not reversible)
- Adjustable shelves 600x400mm
- Granite top with 200mm high splash back
- Suitable for VRX refrigerated ingredient unit
- Set of ambient, non-refrigerated drawers with teloscopic guides

# MPB0026

Granite top table with 200mm splash back

Items suitable for refrigerated VRX unit

Evaporator with anti-corrosion treatment

Main switch and digital thermostat fitted as standard