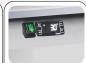

# MPB0026

Granite top table with 200mm splash back

Items suitable for refrigerated VRX unit

Evaporator with anti-corrosion treatment

Main switch and digital thermostat fitted as standard