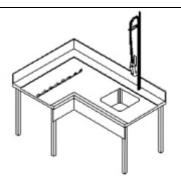

#### **DENOMINATION:**

Prewashing table with introductor of baskets in corner to be placed at

## **DESCRIPTION:**

- ´-Wide range of entry / exit and prewashing tables, to provide solutions for every need and space.
- Designed for 500 x 500 mm dishwashing baskets.
- Quick installation and easy connection to the dishwasher.
- No holes on the surface.
- Constructed in AISI-304 stainless steel (18/10). 40 x 40 mm square tubular legs in AISI-304 stainless, adjustable in height.
- Deep anti-drip profiles completely folded with lower edge for safe and easy cleaning
- '- To be placed on the right
- Angle table prepared to connect the basket loader to the dishwasher.
- Element to introduce the baskets with the movement of the avancement system of the conveyor.
- Rear guard 200 mm.
- Sink 450 x 450 mm.
- Flexible shower tap.

### Dimensions:

- Sink area: length: 1,400 mm width: 700 mm
- Loader area: length: 950 mm width: 800 mm.