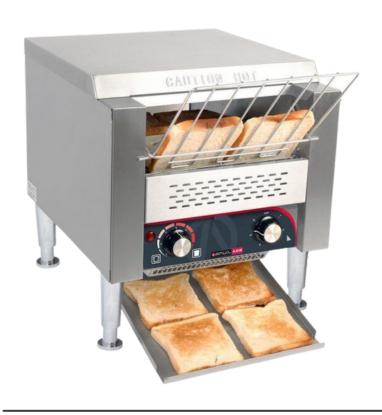

## CONVEYOR TOASTER 2 SLICE CTK0001

- This compact unit is ideal for breakfast buffets in hotels and restaurants
- Variable conveyor speed with toast and bun heat settings
- Individual heat controls for top and bottom elements
- Unit can be set for front or rear service
- Powerful top and bottom elements designed for even toasting
- 85mm usable height above conveyor
- 250mm wide stainless steel conveyor belt
- 100mm high adjustable legs
- Approximately 300 slices per hour