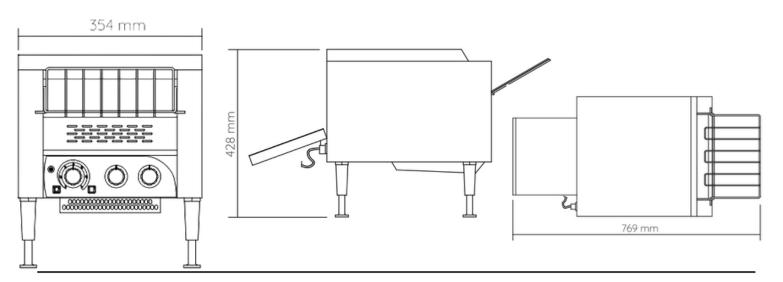

## **Specifications**

Voltage: 240V Weight: 16kg

Power: 2.6kW Origin: China

Size: 354 x 769 x 428mm Warranty: 12 Months Warranty