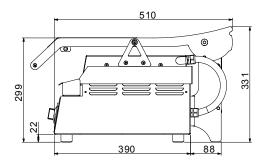

 Model
 W.GPC62SC

 W x D x H (mm)
 474 x 578 x 331

 2 Top Plate (mm)
 188 x 300

 Bottom Plate (mm)
 455 x 310

 Total Connected Load
 2.2kW

**Electrical Connection** 240VAC / 50Hz (10A plug & lead fitted)