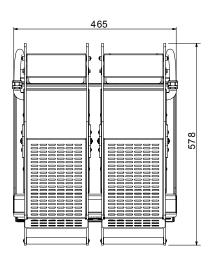

 Model
 W.GPC62SC

 W x D x H (mm)
 474 x 578 x 331

 2 Top Plate (mm)
 188 x 300

 Bottom Plate (mm)
 455 x 310

 Total Connected Load
 2.2kW

**Electrical Connection** 240VAC / 50Hz (10A plug & lead fitted)