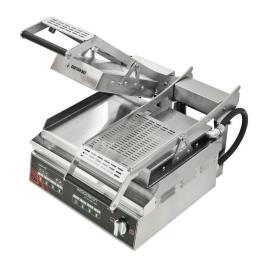

## **Product Information:**

- Full size stainless steel lower plate with integrated splashback to protect from overflow
- Gas strut assisted dual top plates for easy operation and controlled weight to product
- Computer controlled operation 3 mode (All plates, bottom plate only, & standby)
- Concealed temperature regulation via thermostat (preset at 210°C)
- LED timer display and 8 programmable settings
- Protective heat shield for increased operator safety removable
- Optional accessories available
- · 12-month onsite warranty