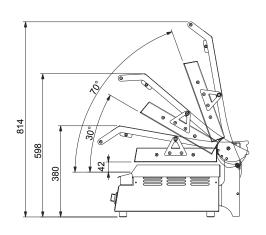

 Model
 W.GPC62SC

 W x D x H (mm)
 474 x 578 x 331

 2 Top Plate (mm)
 188 x 300

 Bottom Plate (mm)
 455 x 310

 Total Connected Load
 2.2kW

**Electrical Connection** 240VAC / 50Hz (10A plug & lead fitted)