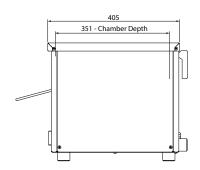

## **Product Information**

- Energy efficient 'instant' heat, ceramic coated glass infrared elements
- Fast, exceptionally even grilling and toasting
- Timer controlled operation
- Select top & bottom or top only heat
- Multiple position slides and rack for safer loading
- · Easy to clean removable crumb tray
- Stainless steel construction
- Internal opening 551 x 351 x 87mm
- · Includes wall mount brackets as standard
- 12-month onsite warranty

## **Specifications**

 Model
 W.GTQI15

 W x D x H (mm)
 673 x 527 x 362

 Capacity
 15 Slice

 Total Connected Load
 3.36kW

 Electrical Connection
 240VAC / 50Hz (15A plug & lead fitted)