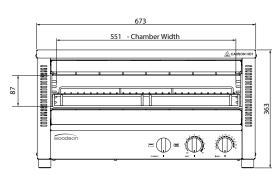

## **Product Information**

- Energy efficient 'instant' heat, ceramic coated glass infrared elements
- Fast, exceptionally even grilling and toasting
- Timer controlled operation
- Select top & bottom or top only heat
- Multiple position slides and rack for safer loading
- · Easy to clean removable crumb tray
- Stainless steel construction
- Internal opening 551 x 351 x 87mm
- · Includes wall mount brackets as standard
- 12-month onsite warranty

## **Specifications**

 Model
 W.GTQI15

 W x D x H (mm)
 673 x 527 x 362

 Capacity
 15 Slice

 Total Connected Load
 3.36kW

 Electrical Connection
 240VAC / 50Hz (15A plug & lead fitted)