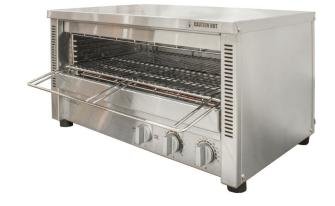

## **Product Information**

- Energy efficient 'instant' heat, ceramic coated glass infrared elements
- Fast, exceptionally even grilling and toasting
- Timer controlled operation
- Select top & bottom or top only heat
- Multiple position slides and rack for safer loading
- · Easy to clean removable crumb tray
- Stainless steel construction
- Internal opening 551 x 351 x 87mm
- · Includes wall mount brackets as standard
- 12-month onsite warranty