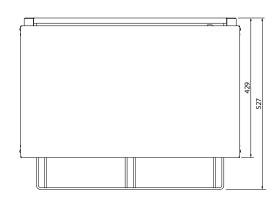

## **Specifications**

 Model
 W.GTQI15

 W x D x H (mm)
 673 x 527 x 362

 Capacity
 15 Slice

 Total Connected Load
 3.36kW

 Electrical Connection
 240VAC / 50Hz (15A plug & lead fitted)