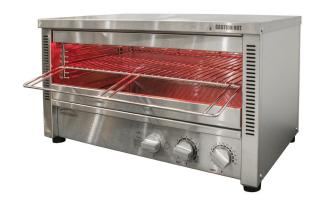

## **Product Information**

- Energy efficient 'instant' heat, ceramic coated glass infrared elements
- · Fast, exceptionally even grilling and toasting
- 2 operation modes timer or simple "in is on" mode that uses a rack activated toggle switch (All power to top elements only)
- Multiple position slides and rack for safer loading
- Easy to clean removable crumb tray
- · Stainless steel construction
- 551 x 351 x 87mm internal opening
- · Includes wall mount brackets as standard
- 12-month onsite warranty

## **Specifications**

 Model
 W.GTSQl15

 W x D x H (mm)
 637 x 527 x 372

Total Connected Load 3.36kW Electrical Connection 240VAC

240VAC / 50Hz (15A plug & lead fitted)