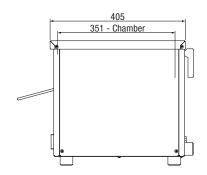

## **Product Information**

- Energy efficient 'instant' heat, ceramic coated glass infrared elements
- · Fast, exceptionally even grilling and toasting
- 2 operation modes timer or simple "in is on" mode that uses a rack activated toggle switch (All power to top elements only)
- Multiple position slides and rack for safer loading
- Easy to clean removable crumb tray
- · Stainless steel construction
- 551 x 351 x 87mm internal opening
- · Includes wall mount brackets as standard
- 12-month onsite warranty