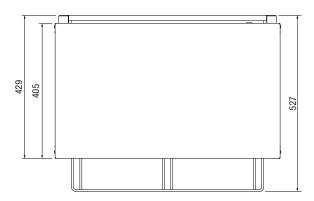

## **Specifications**

 Model
 W.GTSQl15

 W x D x H (mm)
 637 x 527 x 372

Total Connected Load 3.36kW Electrical Connection 240VAC

240VAC / 50Hz (15A plug & lead fitted)