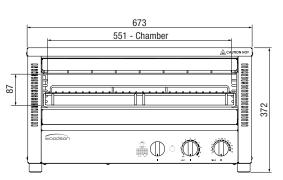

## **Product Information**

- Energy efficient 'instant' heat, ceramic coated glass infrared elements
- · Fast, exceptionally even grilling and toasting
- 2 operation modes timer or simple "in is on" mode that uses a rack activated toggle switch (All power to top elements only)
- Multiple position slides and rack for safer loading
- Easy to clean removable crumb tray
- · Stainless steel construction
- 551 x 351 x 87mm internal opening
- · Includes wall mount brackets as standard
- 12-month onsite warranty

## **Specifications**

 Model
 W.GTSQl15

 W x D x H (mm)
 637 x 527 x 372

Total Connected Load 3.36kW Electrical Connection 240VAC

240VAC / 50Hz (15A plug & lead fitted)