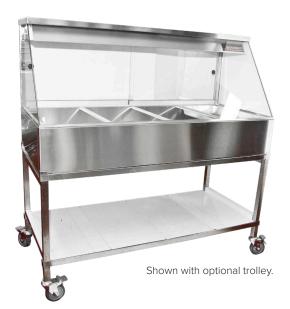

## **Product Information**

- · Air insulated tank with double skin stainless steel construction
- All units complete with rear sliding doors on rollers for council compliance
- In-tank temperature probes for accurate measurement and lower running costs
- Multiple element design for reliable operation and even temperature
- · Designed for wet operation
- · Improved infra-red heat lamp configuration for optimum heat & light
- · Toughened glass on all sides for maximum safety
- · Rectangular base to easily drop in to bench cut-out
- Optimum visibility of product no unsightly corner post to front
- · Mechanical thermostat control with temperature gauge
- Designed to run between 70°C 80°C
- Takes gastronorm pans up to 100mm deep (sold separately)
- · Other pan sizes and combinations available
- Available in a range of sizes from 2-6 modules
- Available in a variety of other profiles, with matching cold food displays
- · Wide range of functional accessories available
- 12-month onsite warranty