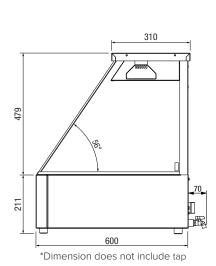

## **Specifications**

| Model                 | W.HFS22                            | W.HFS23                            | W.HFS24                            | W.HFS25                            | W.HFS26                            |
|-----------------------|------------------------------------|------------------------------------|------------------------------------|------------------------------------|------------------------------------|
| W x D x H (mm)        | 705 x 600 x 722*                   | 1030 x 600 x 722*                  | 1355 x 600 x 722*                  | 1680 x 600 x 722*                  | 2005 x 600 x 722*                  |
| Number of Heat Lamps  | 1 Heat Lamp                        | 2 Heat Lamps                       | 2 Heat Lamps                       | 3 Heat Lamps                       | 4 Heat Lamps                       |
| Total Connected Load  | 1.5kW                              | 2.4kW                              | 3.0kW                              | 3.3kW                              | 3.6kW                              |
| Electrical Connection | 240VAC / 50Hz<br>(10A plug & lead) | 240VAC / 50Hz<br>(10A plug & lead) | 240VAC / 50Hz<br>(15A plug & lead) | 240VAC / 50Hz<br>(15A plug & lead) | 240VAC / 50Hz<br>(15A plug & lead) |