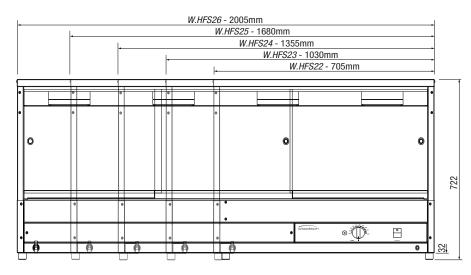

## **Specifications**

| Model                 | W.HFS22                            | W.HFS23                            | W.HFS24                            | W.HFS25                            | W.HFS26                            |
|-----------------------|------------------------------------|------------------------------------|------------------------------------|------------------------------------|------------------------------------|
| W x D x H (mm)        | 705 x 600 x 722*                   | 1030 x 600 x 722*                  | 1355 x 600 x 722*                  | 1680 x 600 x 722*                  | 2005 x 600 x 722*                  |
| Number of Heat Lamps  | 1 Heat Lamp                        | 2 Heat Lamps                       | 2 Heat Lamps                       | 3 Heat Lamps                       | 4 Heat Lamps                       |
| Total Connected Load  | 1.5kW                              | 2.4kW                              | 3.0kW                              | 3.3kW                              | 3.6kW                              |
| Electrical Connection | 240VAC / 50Hz<br>(10A plug & lead) | 240VAC / 50Hz<br>(10A plug & lead) | 240VAC / 50Hz<br>(15A plug & lead) | 240VAC / 50Hz<br>(15A plug & lead) | 240VAC / 50Hz<br>(15A plug & lead) |