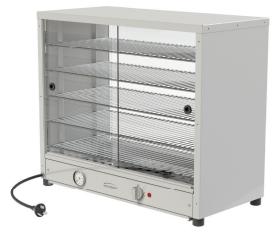

## **Product Information**

- Toughened glass front panel with toughened glass sliding rear doors
- Double skinned stainless steel cabinet
- Removable chrome wire racks
- Removable stainless steel crumb tray
- Mechanical thermostat control with temperature gauge
- Designed to hold product between 70°C 80°C.
  Product must be heated above 65°C prior to display
- W.PIA50 supplied with 4 shelves
- W.PIA100 supplied with 5 shelves
- W.PIA50G / W.PIA100G Sliding glass doors front and rear
- 12-month onsite warranty

## Specifications

| Model<br>W x D x H (mm)                       | W.PIA50<br>595 x 350 x 495                   | W.PIA100<br>755 x 350 x 645                  |
|-----------------------------------------------|----------------------------------------------|----------------------------------------------|
| Capacity                                      | 50 Pies*                                     | 100 Pies*                                    |
| Total Connected Load<br>Electrical Connection | 1.25kW<br>240VAC / 50Hz<br>(10A plug & lead) | 1.25kW<br>240VAC / 50Hz<br>(10A plug & lead) |