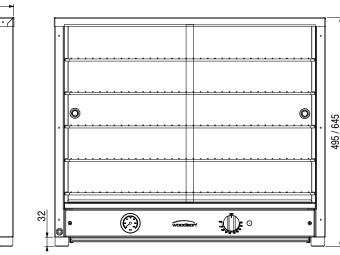

## Specifications

| Model<br>W x D x H (mm)                       | W.PIA50<br>595 x 350 x 495                   | W.PIA100<br>755 x 350 x 645                  |
|-----------------------------------------------|----------------------------------------------|----------------------------------------------|
| Capacity                                      | 50 Pies*                                     | 100 Pies*                                    |
| Total Connected Load<br>Electrical Connection | 1.25kW<br>240VAC / 50Hz<br>(10A plug & lead) | 1.25kW<br>240VAC / 50Hz<br>(10A plug & lead) |

350