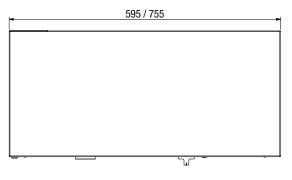

## Specifications

| Model<br>W x D x H (mm)                       | W.PIA50<br>595 x 350 x 495                   | W.PIA100<br>755 x 350 x 645                  |
|-----------------------------------------------|----------------------------------------------|----------------------------------------------|
| Capacity                                      | 50 Pies*                                     | 100 Pies*                                    |
| Total Connected Load<br>Electrical Connection | 1.25kW<br>240VAC / 50Hz<br>(10A plug & lead) | 1.25kW<br>240VAC / 50Hz<br>(10A plug & lead) |