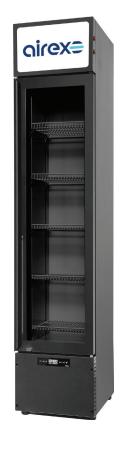

## **Product Information**

- Bottom mount refrigeration brings products up to eye level view
- Adjustable digital temperature controller (1°C 5°C)
- Energy efficient refrigeration system using environmentally friendly R600a hydrocarbon refrigerant
- Frameless Ultra Clear Low-E Double Glazed Argon filled safety glass doors for exceptional display and minimal condensation
- Efficient LED lighting for increased product visibility
- · Black internal finishing including all surfaces and shelving
- Five adjustable shelves supplied (240mm usable space when shelves evenly spaced)
- Full length integrated handle for strength and a sleek finish
- · Self-closing door with lock fitted as standard
- · Supplied on adjustable feet