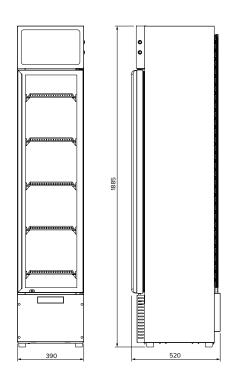

## **Specifications**

 Model
 AXR.MEUR.SL

 W x D x H (mm)
 390 x 520 x 1885

Weight 67kg

Packed Dimensions (mm)  $420 \times 580 \times 1900$ 

Packed Weight73 kgNet Capacity160 LitresOperation $2^{\circ}C - 5^{\circ}C$ RefrigerantR600aClimate Class3