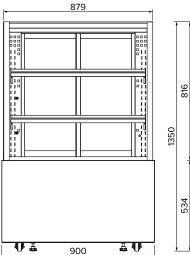

### **Specifications**

| Model                  | AXR.FDFSSQ.09        |
|------------------------|----------------------|
| W x D x H (mm)         | 900 x 696 x 1350     |
| Weight                 | 162kg                |
| Packed Dimensions (mm) | 980 x 750 x 1550     |
| Packed Weight          | 205kg                |
| Operation              | 2°C - 5°C            |
| Refrigerant            | R290                 |
| Climate Class          | 4M1                  |
| Max Ambient            | 35°C                 |
| Total Connected Load   | 0.76kW               |
| Electrical Connection  | 1Ø+N+E 230VAC / 50Hz |
|                        | 10A plug & lead      |