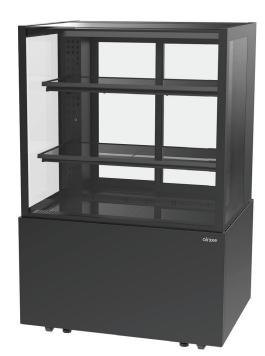

## **Product Information**

- Specifically designed to display ready-to-serve cold food
- Adjustable digital temperature control (from 2°C 5°C)
- Efficient LED lighting for increased product visibility
- Sleek black modern finish
- Front facing frameless glass construction
- Fully double-glazed heated glass along with warm air blown up the front and sides to minimize condensation
- Vertically integrated airflow system delivers cool air to each shelf from the base, left and right columns reducing potential for products to dry out
- Removable shelves and base for ease of cleaning
- 3 tier (base and 2 adjustable shelves additional shelf available)
- Easily removable condenser filter for hassle free cleaning. (No tools required)
- Spring loaded sliding glass doors to rear with magnet to hold doors open for loading
- Protective coating on refrigeration coil to help prevent corrosion
- Supplied on castors for easy manoeuvrability and levelling feet