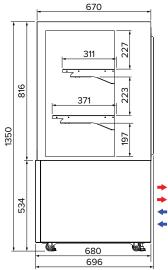

### **Specifications**

| Model                  | AXR.FDFSSQ.09        |
|------------------------|----------------------|
| W x D x H (mm)         | 900 x 696 x 1350     |
| Weight                 | 162kg                |
| Packed Dimensions (mm) | 980 x 750 x 1550     |
| Packed Weight          | 205kg                |
| Operation              | 2°C - 5°C            |
| Refrigerant            | R290                 |
| Climate Class          | 4M1                  |
| Max Ambient            | 35°C                 |
| Total Connected Load   | 0.76kW               |
| Electrical Connection  | 1Ø+N+E 230VAC / 50Hz |
|                        | 10A plug & lead      |