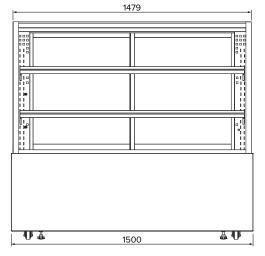

## **Specifications**

 Model
 AXR.FDFSSQ.15

 W x D x H (mm)
 1500 x 680 x 1350

Weight 235kg

Packed Dimensions (mm)  $1580 \times 750 \times 1550$ 

 Packed Weight
 294kg

 Operation
 2°C - 5°C

 Refrigerant
 R290