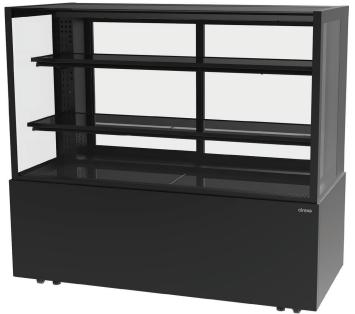

## **Product Information**

- Specifically designed to display ready-to-serve cold food
- Adjustable digital temperature control (from 2°C 5°C)
- · Efficient LED lighting for increased product visibility
- · Sleek black modern finish
- · Front facing frameless glass construction
- Fully double-glazed heated glass along with warm air blown up the front and sides to minimize condensation
- Vertically integrated airflow system delivers cool air to each shelf from the base, left and right columns reducing potential for products to dry out
- · Removable shelves and base for ease of cleaning
- 3 tier (base and 2 adjustable shelves additional shelf available)
- Easily removable condenser filter for hassle free cleaning. (No tools required)
- Spring loaded sliding glass doors to rear with magnet to hold doors open for loading
- Protective coating on refrigeration coil to help prevent corrosion
- Supplied on castors for easy manoeuvrability and levelling feet