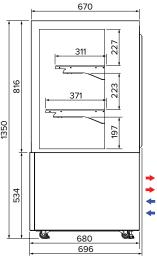

## **Specifications**

 Model
 AXR.FDFSSQ.15

 W x D x H (mm)
 1500 x 680 x 1350

Weight 235kg

Packed Dimensions (mm)  $1580 \times 750 \times 1550$ 

 Packed Weight
 294kg

 Operation
 2°C - 5°C

 Refrigerant
 R290