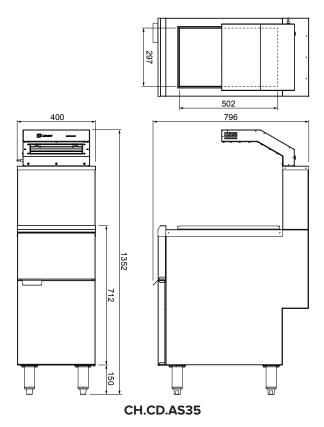

## **Specifications**

 Model
 CH.CD.AS35
 CH.CD.AGP

 W x D x H (mm)
 400 x 796 x 1352
 400 x 902 x 1359

 Weight
 80kg
 80kg

 Capacity
 1/1GN Pan 100mm Deep
 1/1GN Pan 100mm Deep

Total Connected Load 1.0kW 1.0kV

**Electrical Connection** 1Ø+N+E 240VAC / 50Hz 1Ø+N+E 240VAC / 50Hz

10A plug & lead 10A plug & lead