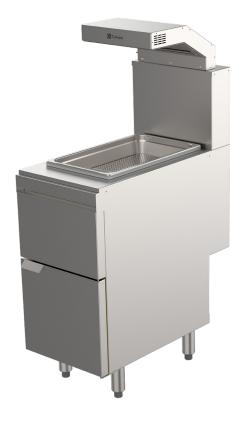

## **Product Information**

- Designed for keeping chips and other fried foods warm before service
- Flexible profile to suit existing Anets fryer line-up
- On/Off toggle switch to operate overhead 2 x 500W Quartz IR heat lamps providing heat and illumination to the product below
- Removable heat lamp assembly for ease of cleaning
- · Robust stainless steel construction
- 100mm deep, curved perforated tray for ease of scooping and aeration
- · 12-month onsite warranty

## **Included Accessories**

- 1 x 100mm deep curved perforated tray
- 1 x 100mm deep 1/1 GN Pan