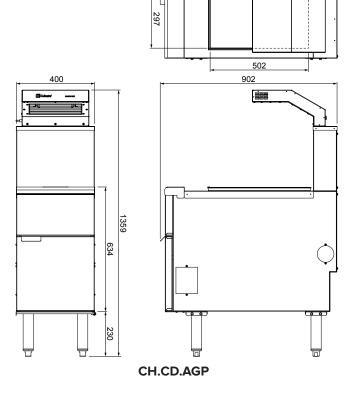

## **Specifications**

 Model
 CH.CD.AS35
 CH.CD.AGP

 W x D x H (mm)
 400 x 796 x 1352
 400 x 902 x 1359

 Weight
 80kg
 80kg

 Capacity
 1/1GN Pan 100mm Deep
 1/1GN Pan 100mm Deep

Total Connected Load 1.0kW 1.0kV

**Electrical Connection** 1Ø+N+E 240VAC / 50Hz 1Ø+N+E 240VAC / 50Hz

10A plug & lead 10A plug & lead