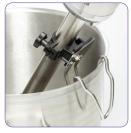

### F OPTIONAL ATTACHMENTS

- 3 adjustable stainless-steel pan supports:
  - Ref. 27363 for pans with a diameter of 330 650 mm
  - Ref. 27364 for pans with a diameter of 500 1000 mm
  - Ref. 27365 for pans with a diameter of 850 1300 mm
- 1 universal pan support:
  - Ref. 27358 screws onto pan rim