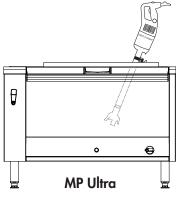

## MP 350 Ultra

D

Pan capacity

up to 50 litres

#### **TUBE AND BELL**

- 100% stainless-steel blades, bell and tube (total length: 350 mm).
- Foot with detachable bell and blades (patented system exclusive to Robot-Coupe)
- Watertight bell design for optimum lifespan