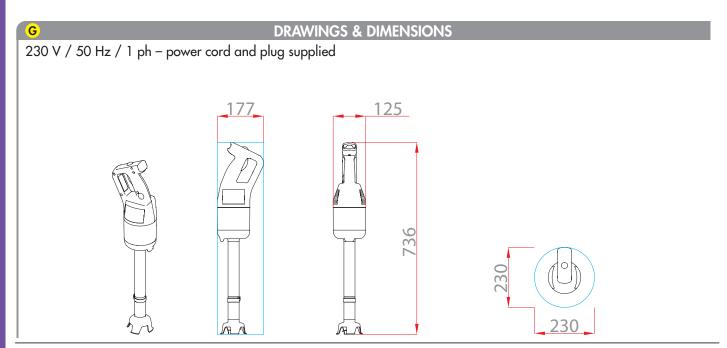

#### B TECHNICAL DESCRIPTION

MP 350 Ultra immersion blender. 230V/50Hz/1ph. Power: 450 W. Speed: 9,500 rpm. 100% stainless-steel blades, bell and tube (total length: 350 mm). "EasyPlug" system featuring detachable power cord

| C TECHNICAL CHARACTERISTICS |                                        |
|-----------------------------|----------------------------------------|
| Effective output            | 450 W                                  |
| Electrical data             | 230V/50Hz/1ph<br>2.1 A – plug supplied |
| Speed                       | 9,500 rpm                              |
| Recyclability               | 95%                                    |
| Net weight                  | 4.6 kg                                 |
| Reference                   | 34802L                                 |