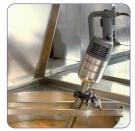

#### **MOTOR UNIT**

- Power 450 W
- Stainless-steel motor unit with air vents in the top section only to ensure watertightness
- Lug on motor housing serves as a rest and pivot on the pan rim for greater user comfort
- Speed 9,500 rpm
- Self-regulating speed system
- New patented "EasyPlug" system making it easier to replace the power cord during after-sales servicing
- Cord winding system for tidy storage and optimum lifespan

#### **TUBE AND BELL**

- 100% stainless-steel blades, bell and tube (total length: 350 mm).
- Foot with detachable bell and blades (patented system exclusive to Robot-Coupe)
- Watertight bell design for optimum lifespan