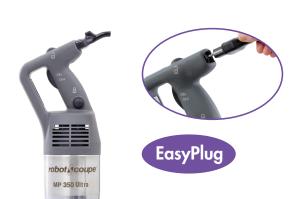

#### B TECHNICAL DESCRIPTION

MP 350 Ultra immersion blender. 230V/50Hz/1ph. Power: 450 W. Speed: 9,500 rpm. 100% stainless-steel blades, bell and tube (total length: 350 mm). "EasyPlug" system featuring detachable power cord

#### **MOTOR UNIT**

- Power 450 W
- Stainless-steel motor unit with air vents in the top section only to ensure watertightness
- Lug on motor housing serves as a rest and pivot on the pan rim for greater user comfort
- Speed 9,500 rpm
- Self-regulating speed system
- New patented "EasyPlug" system making it easier to replace the power cord during after-sales servicing
- Cord winding system for tidy storage and optimum lifespan