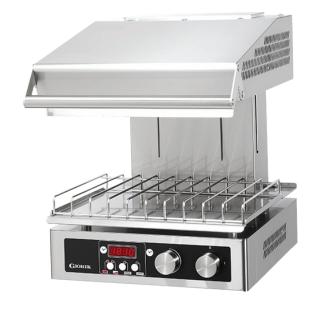

# SH20T

### Hi-Lite Adjustable Fast Salamander - Electric, 2/3 GN

## **Product Information**

- High performance ultra-rapid salamander unit with GIORIK exclusive patented heating system
- Digital display for setting of cooking times from 5 seconds to 15 minutes
- Class leading elements heat up in just 8 seconds
- Up to 79% energy saving compared to traditional salamanders
- Full power mode, or alternating mode for more gentle cooking
- Robust easy glide fully adjustable top
- Automatic repetition feature
- · Easy to clean unit
- Stainless Steel wall mount included as standard (adjustable feet supplied in cases where wall mount is not being used)
- 24-month warranty (Terms and conditions apply)