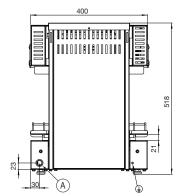

# Legend

A Electrical Connection

**Electrical Connection** 100 + N + E 240 VAC / 50 Hz

15A plug & lead fitted