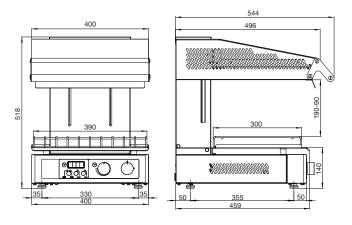

#### **Specifications**

Model SH20T

**W** x **D** x **H** (mm) 400 x 544 x 518

Weight 43kg
Capacity 2/3 GN Pans

Cooking Plate Size 390 x 300

Packed Dimensions (mm)  $530 \times 600 \times 620$ 

Total Connected Load 3.0kW